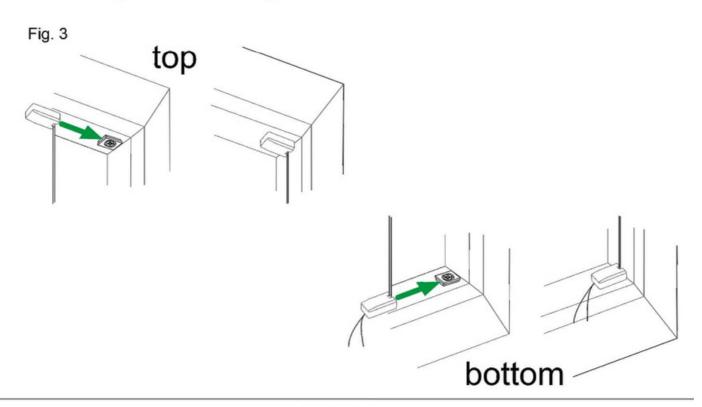

## Stage III

Start installing the pleated blind from the top.Connect the mounting elements. Fig. 3

Stage IV

Adjust the string tension. Fig. 4

1. If the pleated blind drops automatically, increase the tension of the string. To do this, change the position of the knots on the strings. Use the same value on the left and the right string.