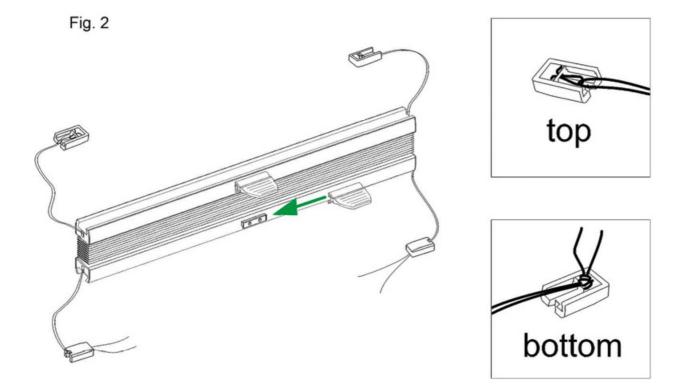

## Installation instruction for Pleated Blinds Premium DUO



The pleated window blind is supplied with the following fitting elements:



## Stage I. Screw the mounting elements. Fig 1



## Stage II Prepare the blind for installation. Fig. 2



## Stage III

Start installing the pleated blind from the top.Connect the mounting elements. Fig. 3



Stage IV

Adjust the string tension. Fig. 4

1. If the pleated blind drops automatically, increase the tension of the string. To do this, change the position of the knots on the strings. Use the same value on the left and the right string.

2. If the pleated blind operates with a lot of resistance, reduce the string tension.

Fig. 4



Stage V. Cut off excessive amount of strings. Fig. 5