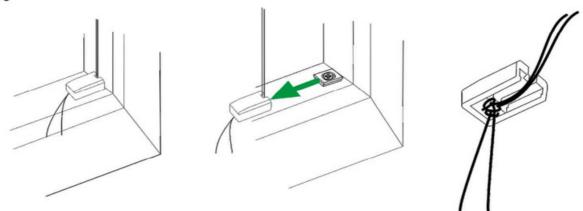

## Stage III

Start installing the pleated blind from the top.Connect the mounting elements. Fig. 3

Stage IV

Adjust the string tension. Fig. 4

1. If the pleated blind drops automatically, increase the tension of the string. To do this, change the position of the knots on the strings. Use the same value on the left and the right string.

2. If the pleated blind operates with a lot of resistance, reduce the string tension.

Fig. 4

Stage V. Cut off excessive amount of strings. Fig. 5