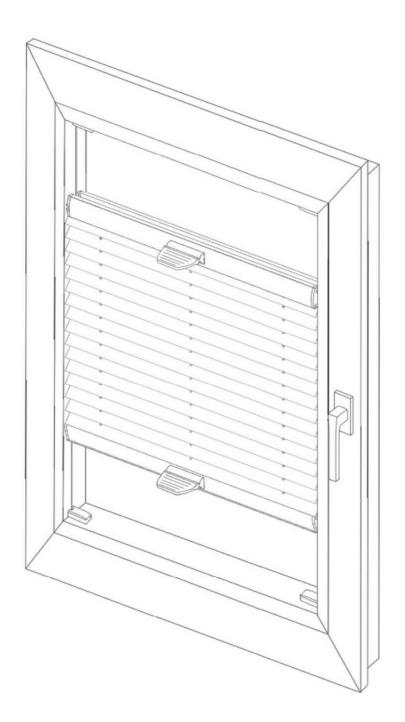

## Installation instruction for Pleated Blinds Premium DUO

The pleated window blind is supplied with the following fitting elements: