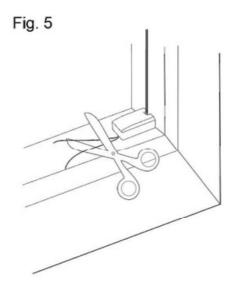

2. If the pleated blind operates with a lot of resistance, reduce the string tension.

Fig. 4

Stage V. Cut off excessive amount of strings. Fig. 5