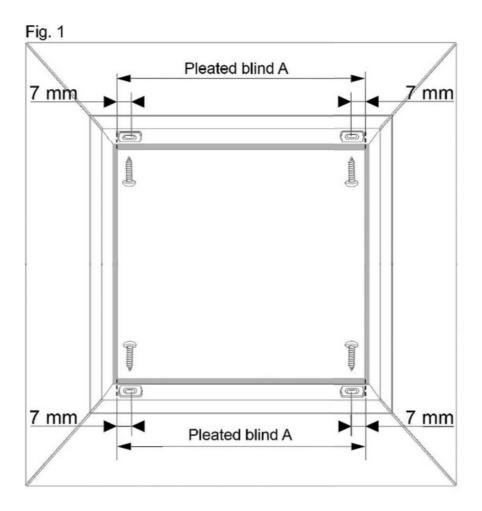

## Installation instruction for Pleated Blinds Premium DUO



The pleated window blind is supplied with the following fitting elements:



## Stage I. Screw the mounting elements. Fig 1



## Stage II Prepare the blind for installation. Fig. 2



## Stage III

Start installing the pleated blind from the top.Connect the mounting elements. Fig. 3



Stage IV

Adjust the string tension. Fig. 4

1. If the pleated blind drops automatically, increase the tension of the string. To do this, change the position of the knots on the strings. Use the same value on the left and the right string.

2. If the pleated blind operates with a lot of resistance, reduce the string tension.

Fig. 4



Stage V. Cut off excessive amount of strings. Fig. 5