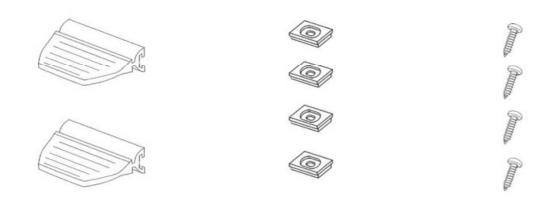

## Installation instruction for Pleated Blinds Premium DUO

The pleated window blind is supplied with the following fitting elements: