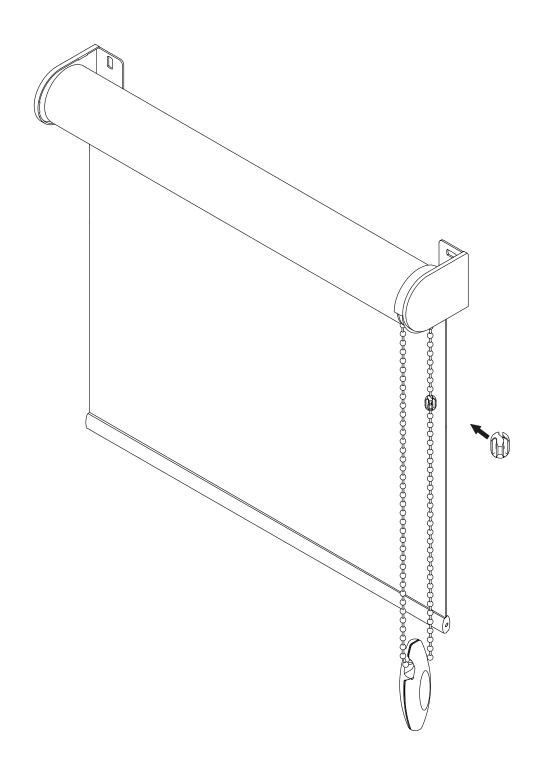

Stage III Slide the plastic elements into the blind.

Stage IV Place the blind on the mounting hangers.

Stage V Place the roller blind stoppers on the operating chain.