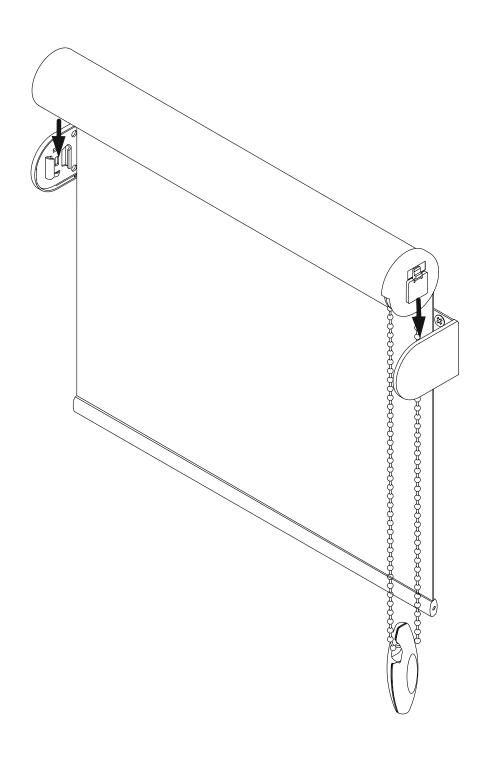

Stage III Slide the plastic elements into the blind.

Stage IV Place the blind on the mounting hangers.

Stage V Place the roller blind stoppers on the operating chain.