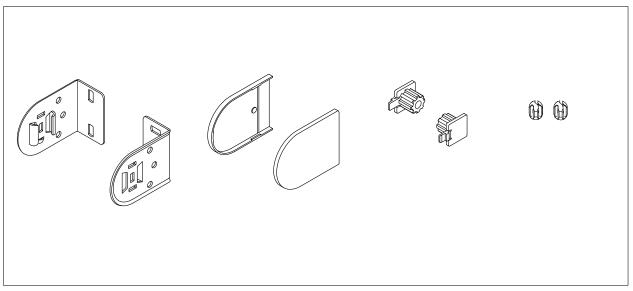

## Installation instructions for the fabric blind mounted to the wall

The following mounting elements are included in the set along with the fabric roller blind:

We do not provide the mounting pins. The type of pins depends on the material the walls are built of.