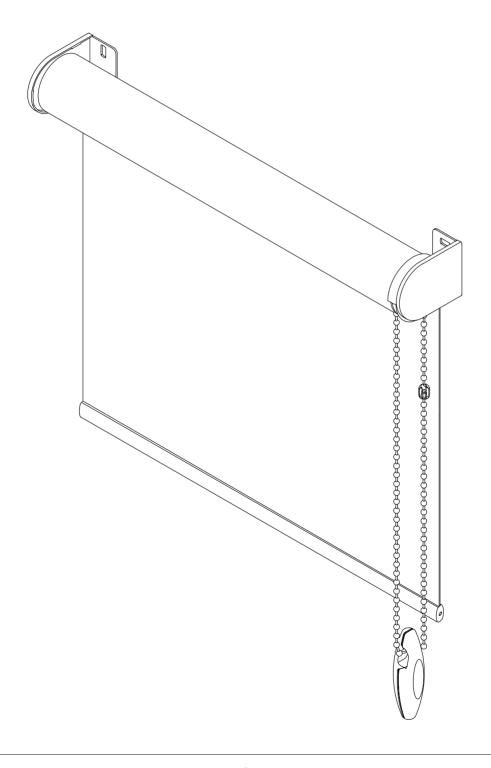

## Installation instructions for the fabric blind mounted to the wall

The following mounting elements are included in the set along with the fabric roller blind:

We do not provide the mounting pins. The type of pins depends on the material the walls are built of.

Stage III Slide the plastic elements into the blind.

Stage IV Place the blind on the mounting hangers.

Stage V Place the roller blind stoppers on the operating chain.