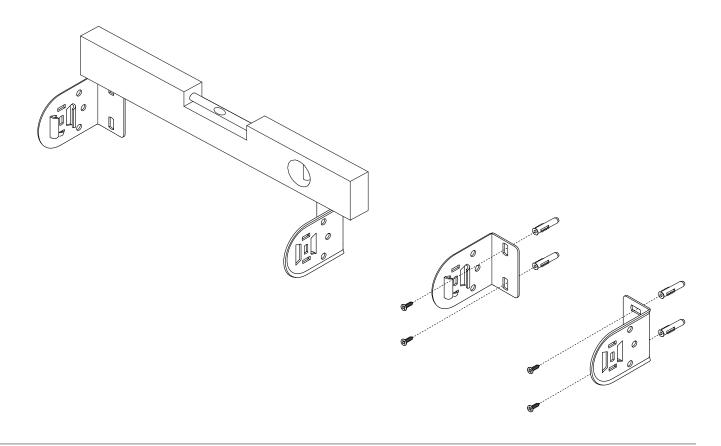

The customer decides which pins to use.

Stage I Install the mounting hangers. The roller blind will work properly when mounted perfectly horizontal.

Stage II Place the plastic covers on the installed hangers.