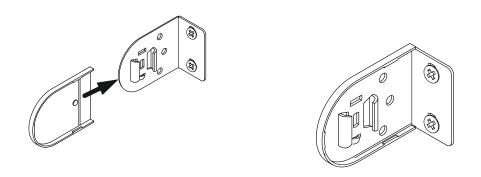

The customer decides which pins to use.

Stage I Install the mounting hangers. The roller blind will work properly when mounted perfectly horizontal.

Stage II Place the plastic covers on the installed hangers.