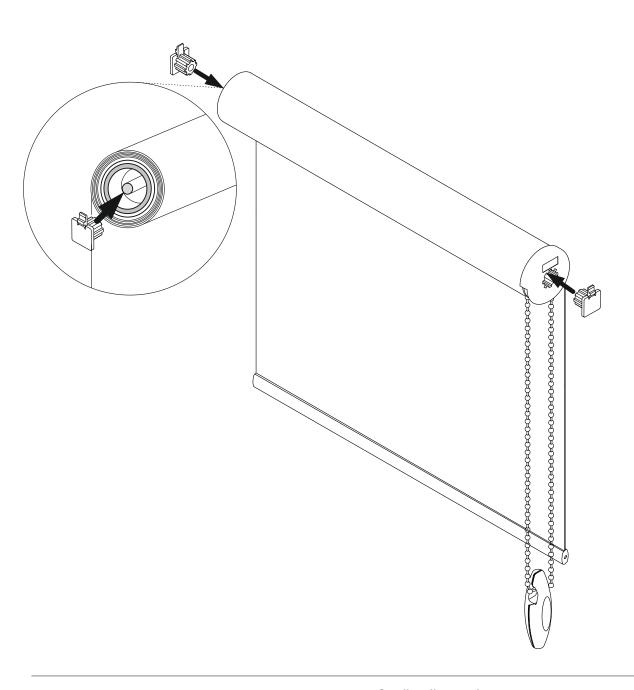

Stage III Slide the plastic elements into the blind.

Stage IV Place the blind on the mounting hangers.

Stage V Place the roller blind stoppers on the operating chain.