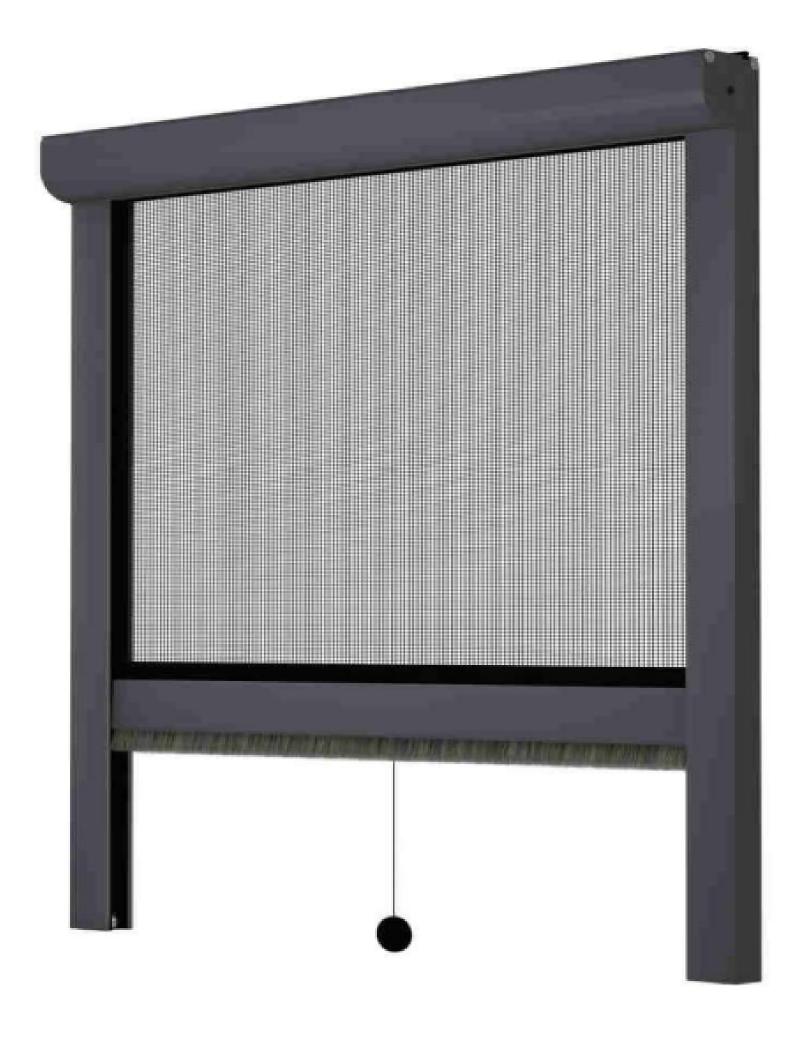

Measurement instructions for rolled mosquito net for windows.

Mounted to the window frame, from external side.

Dimensions are given in millimeters (mm). Side guides of mosquito net have 33mm width.

Blind with net have 47mm of height. This should be taken during the measurement. The width of the order is width of the outside width of the mosquito net and the guides. The height of the order is height of entire mosquito net, including top blind. if the window sash is fitted with a drip cap that extends outwards, it is impossible to install mosquito net.