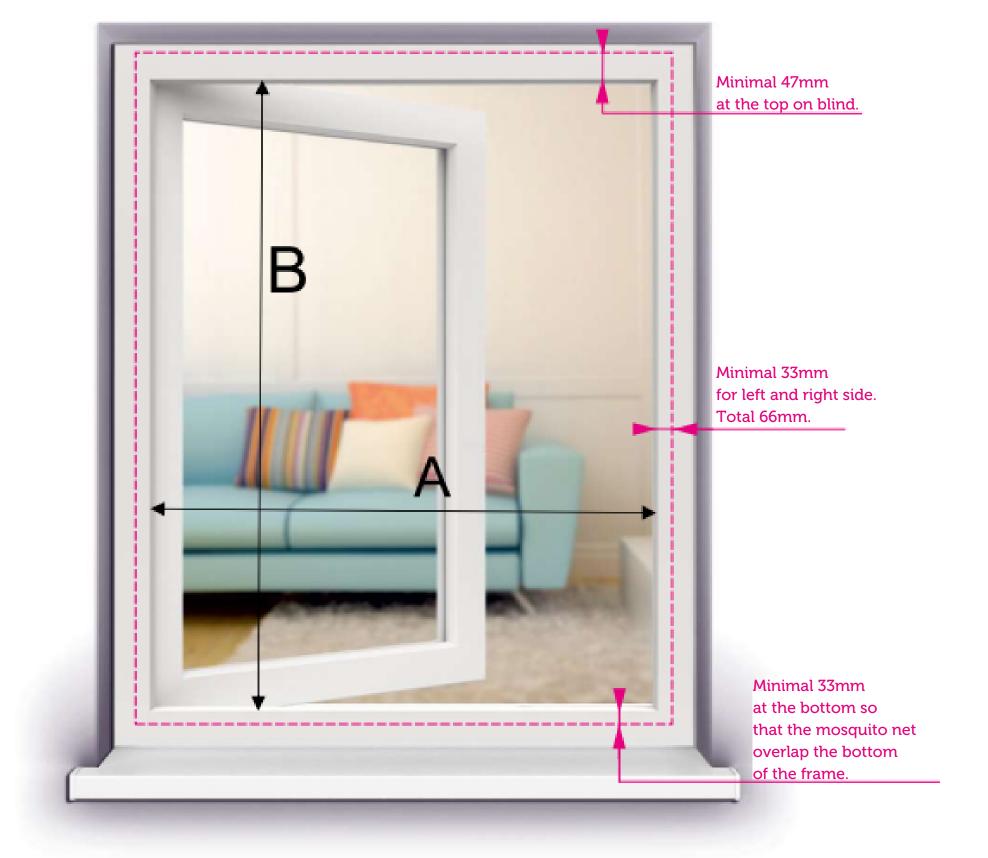

Fig.1.

Open the window sash and measure the width of the outer window frame as shown on figure 1.

Add the width of the mosquito side guides 33mm on the left and 33mm on the right when entering the desired width.

## Total 66mm.

Example: A=700mm 700 + 66 = 766mm.

When entering the desired height, add the height of the mosquito blind 47mm at the top and approximately 33mm at the bottom to allow the mosquito overlap the frame.

## Total 80mm.

Example: B = 1200 mm1200 + 80 = 1280 mm.