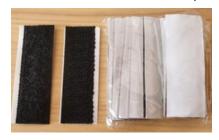

## Installation instruction

The package includes:

- 1) Moquito net with magnets
- 2)Self-adhesive Velcro tape
- 3)Self-adhesive Velcro strips
- 4)Pins

Step 1: Clean the door frame so that it is clean and dry.

Step 2: Peel off the adhesive protection on the Velcro tape and stick the tape on top of the frame.

Step 3: Peel off the adhesive protection on the Velcro strips and stick on the left and right sides of the frame. .