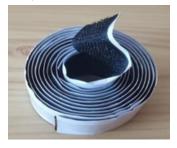

Step 2: Peel off the adhesive protection on the Velcro tape and stick the tape on top of the frame.

Step 3: Peel off the adhesive protection on the Velcro strips and stick on the left and right sides of the frame. .