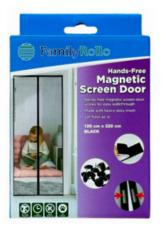

## Installation instruction

The package includes:

- 1) Moquito net with magnets
- 2)Self-adhesive Velcro tape
- 3)Self-adhesive Velcro strips
- 4)Pins

Step 1: Clean the door frame so that it is clean and dry.