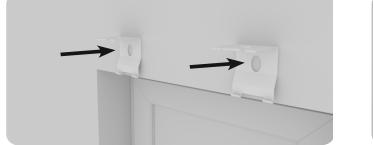

The roller blind must be mounted perfectly horizontal for it to work properly.

Stage I Mark the drilling location.

Stage II

Drill holes, install dowels in accordance with the requirements for the type of wall / ceiling.

Stage III Screw the mounting hangers.

Stage IV Mount the blind in bolted mounting hangers.