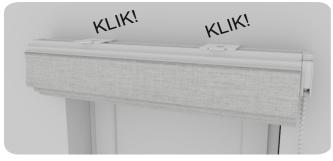

Stage III Screw the mounting hangers.

Stage IV Mount the blind in bolted mounting hangers.