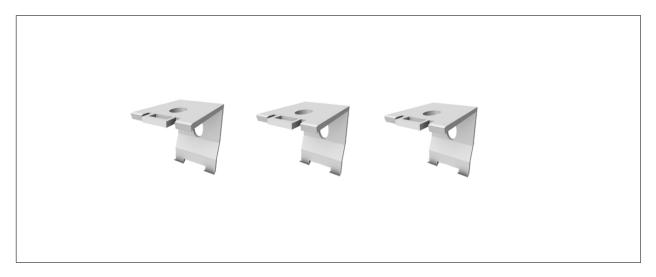

## Installation instructions for Basic Roman blinds mounted to the wall or ceiling.

The following mounting hangers are supplied with the fabric roller blind. Their number depends on the width of the Roman blind. A minimum of 2 pieces, a maximum of 5 pieces. We do not provide the mounting pins. The type of pins depends on the material the walls are built of. The customer decides which pins to use.

Stage III Screw the mounting hangers.

Stage IV Mount the blind in bolted mounting hangers.