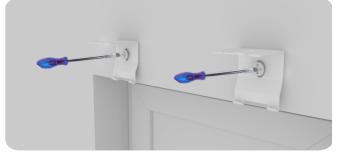

Stage III Screw the mounting hangers.

Stage IV Mount the blind in bolted mounting hangers.