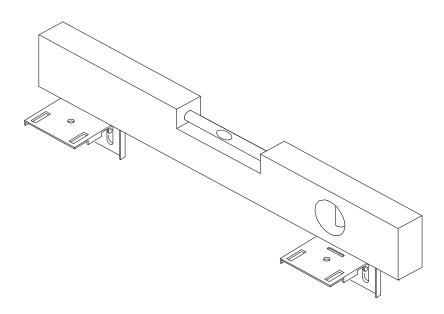

Stage III Screw the mounting hangers.

Stage IV Mount the blind in bolted mounting hangers.