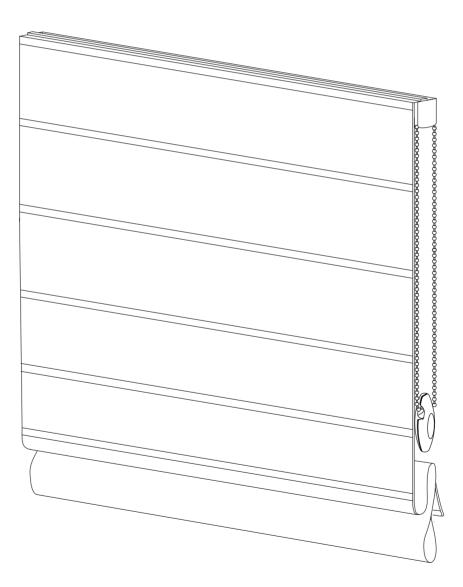

## Installation instructions for Basic Roman blinds mounted to the wall or ceiling.

The following mounting hangers are supplied with the fabric roller blind. Their number depends on the width of the Roman blind. A minimum of 2 pieces, a maximum of 5 pieces. We do not provide the mounting pins. The type of pins depends on the material the walls are built of. The customer decides which pins to use.