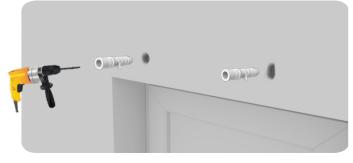

The roller blind must be mounted perfectly horizontal for it to work properly.

Stage I Mark the drilling location.

Stage II

Drill holes, install dowels in accordance with the requirements for the type of wall / ceiling.