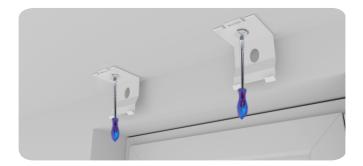

Stage III Screw the mounting hangers.

Stage IV Mount the blind in bolted mounting hangers.