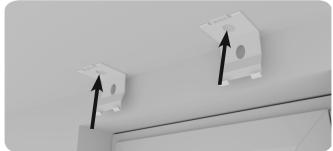

## Installation instructions for Basic Roman blinds mounted to the wall or ceiling.

The following mounting hangers are supplied with the fabric roller blind. Their number depends on the width of the Roman blind. A minimum of 2 pieces, a maximum of 5 pieces. We do not provide the mounting pins. The type of pins depends on the material the walls are built of. The customer decides which pins to use.

The roller blind must be mounted perfectly horizontal for it to work properly.

Stage I Mark the drilling location.

Stage II

Drill holes, install dowels in accordance with the requirements for the type of wall / ceiling.