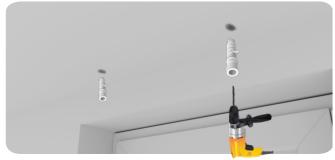

The roller blind must be mounted perfectly horizontal for it to work properly.

Stage I Mark the drilling location.

Stage II

Drill holes, install dowels in accordance with the requirements for the type of wall / ceiling.