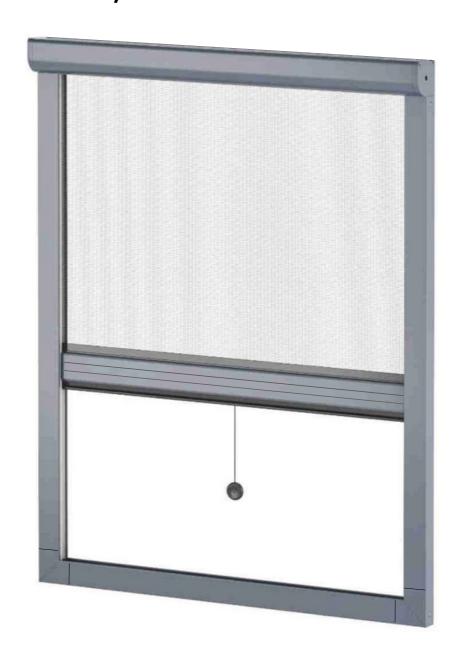

## Measurement instructions for Screen Blind Mounted to the window frame, from external side.

Dimensions are given in millimeters (mm). Side guides and lower profile of Screen Blind have 33mm width. The Cassette have 47mm of height. This should be taken during the measurement.

The width of the order is width of the outside width of the Blind and the side guides.

The height of the order is height of entire Screen Blind, including top cassette and lower profile.

if the window sash is fitted with a drip cap that extends outwards, it is impossible to install Screen Blind.