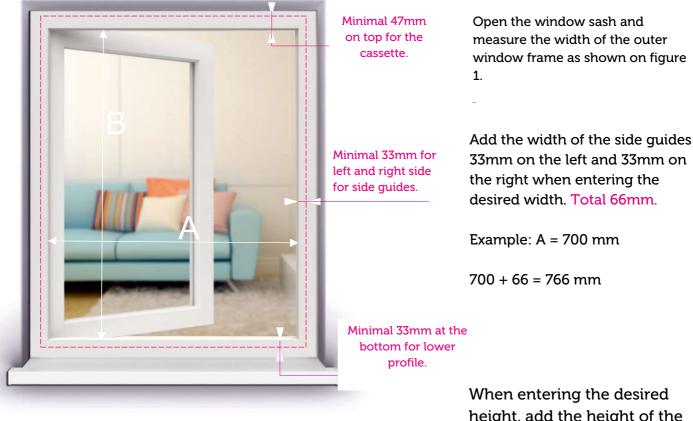

Figure 1.

When entering the desired height, add the height of the cassette of the blind 47mm at the top and approximately 33mm at the bottom for lower profile. Total 80mm.

Example: B = 1300 mm1300 + 80 = 1380 mm.