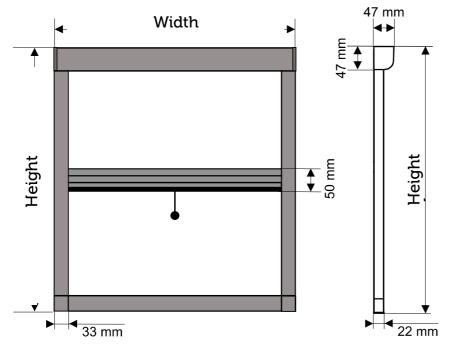

## Measurement instructions for Screen Blind Mounted to the window frame, from external side.

Dimensions are given in millimeters (mm). Side guides and lower profile of Screen Blind have 33mm width. The Cassette have 47mm of height. This should be taken during the measurement.

The width of the order is width of the outside width of the Blind and the side guides.

The height of the order is height of entire Screen Blind, including top cassette and lower profile.

if the window sash is fitted with a drip cap that extends outwards, it is impossible to install Screen Blind.

Figure 1.

When entering the desired height, add the height of the cassette of the blind 47mm at the top and approximately 33mm at the bottom for lower profile. Total 80mm.

Example: B = 1300 mm1300 + 80 = 1380 mm.