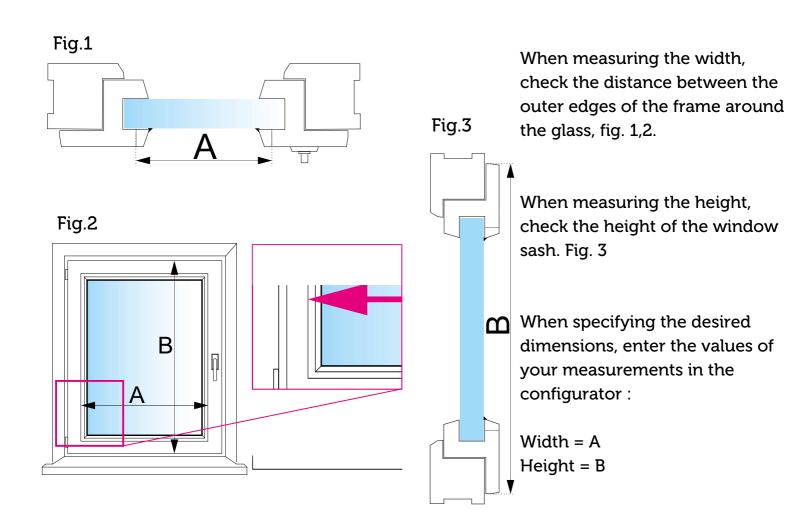

## Dimensioning instruction for wireless electric roller blind







Dimensions are given in millimeters. You specify the width of the fabric and the height of the blind.

The supplied roller blind will be 46mm wider, as this is the width of the control mechanism and the hooks.

## Mounting on the wall

Figure 1.



Measure the width and height of the window recess, Figure 1.

When specifying the desired width, add the allowance of fabric overlapping the wall on the right and left sides as per personal preference (e.g. 100mm.).

Example: A=1250mm 1250 + 100 = 1350 mm.

When specifying the desired height, add an allowance depending on the height at which you wish to install the blind.

Example: B = 1500mm 1500 + 200 = 1700mm

## Mounting on the window frame