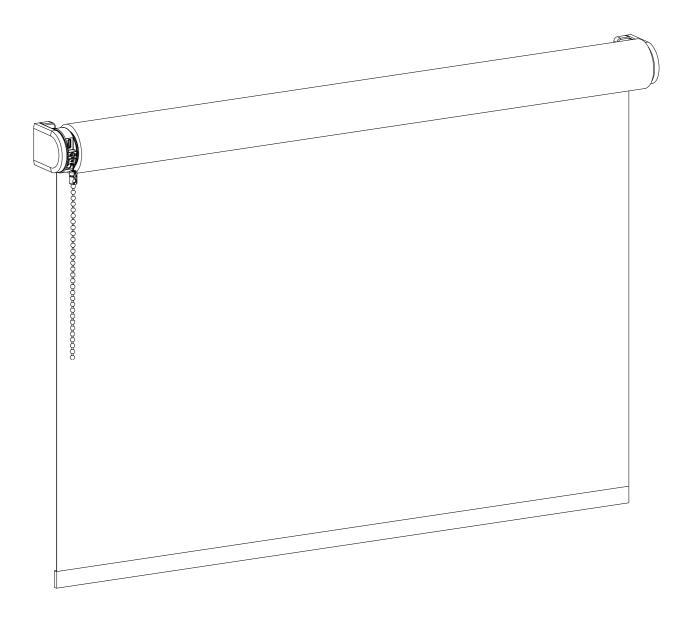

## Dimensioning instruction for wireless electric roller blind

Dimensions are given in millimeters. You specify the width of the fabric and the height of the blind.

The supplied roller blind will be 46mm wider, as this is the width of the control mechanism and the hooks.