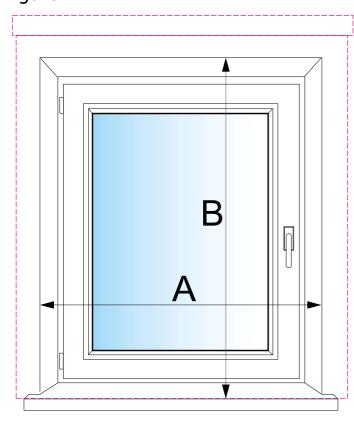

## Mounting on the wall

Figure 1.

Measure the width and height of the window recess, Figure 1.

When specifying the desired width, add the allowance of fabric overlapping the wall on the right and left sides as per personal preference (e.g. 100mm.).

Example: A=1250mm 1250 + 100 = 1350 mm.

When specifying the desired height, add an allowance depending on the height at which you wish to install the blind.

Example: B = 1500mm 1500 + 200 = 1700mm