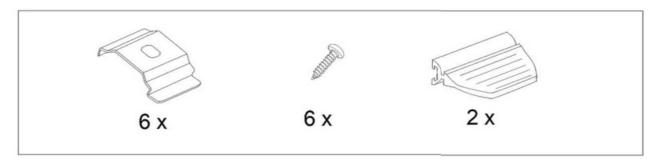

## Installation instruction for Skylight Pleated Blind

In set with blind you will find:

- 6 mounting clips 6 screws 2 handles for operating the pleat

Step I Screw mounting clips according to below illustration. 3 clips at the bottom of the window and 3 at the top. The openings schould be about 15 mm from the glass.