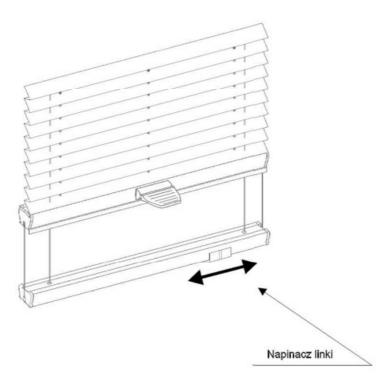

Step IV
If the pleat drops by itself or there is any resistance when closing and opening, it means that the string tension should be adjusted. To do this, move the knots in the bottom profile on the left and right sides. The last step is to cut off any excess strings.