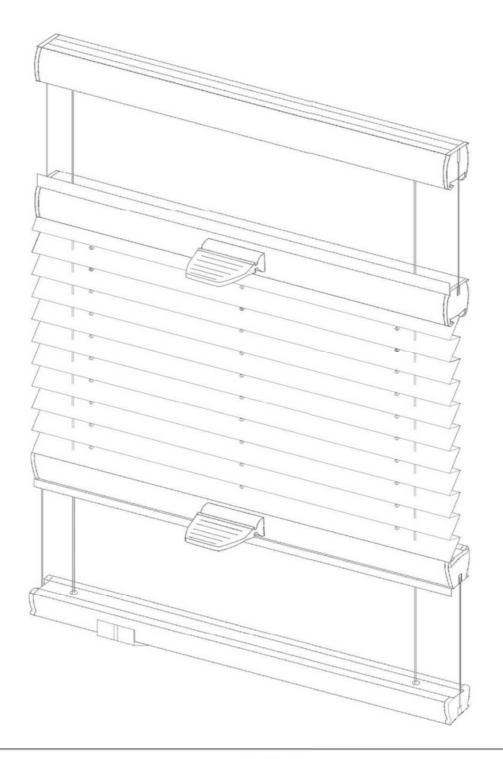

## Installation instruction for Skylight Pleated Blind

In set with blind you will find:

- 6 mounting clips 6 screws 2 handles for operating the pleat

Step I Screw mounting clips according to below illustration. 3 clips at the bottom of the window and 3 at the top. The openings schould be about 15 mm from the glass.