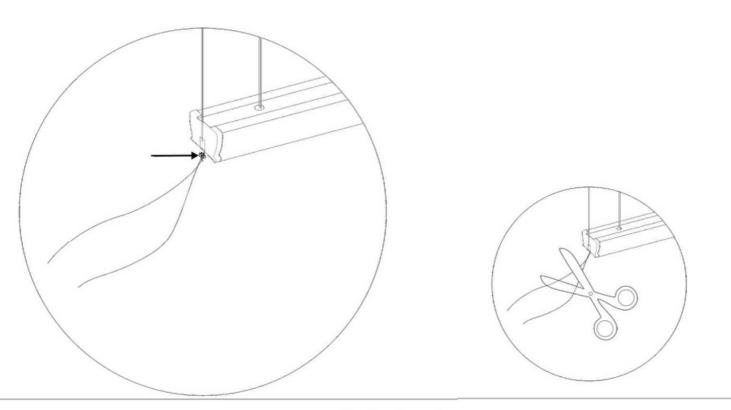

Step IV
If the pleat drops by itself or there is any resistance when closing and opening, it means that the string tension should be adjusted. To do this, move the knots in the bottom profile on the left and right sides. The last step is to cut off any excess strings.