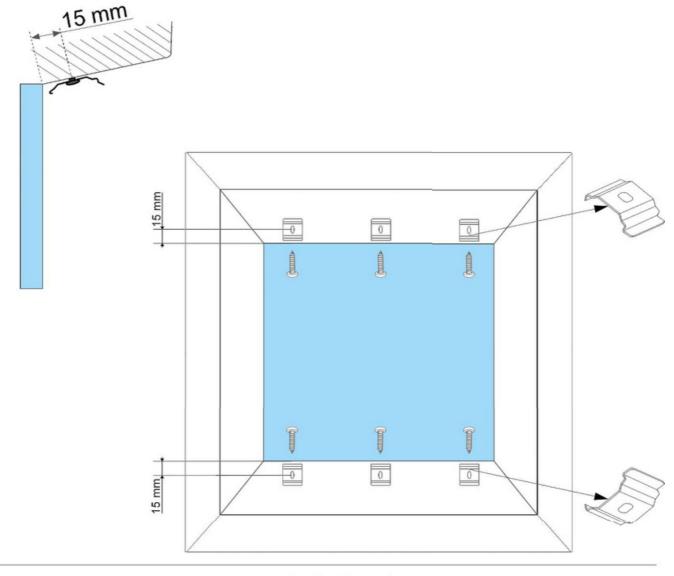

## Installation instruction for Skylight Pleated Blind

In set with blind you will find:

- 6 mounting clips 6 screws 2 handles for operating the pleat

Step I Screw mounting clips according to below illustration. 3 clips at the bottom of the window and 3 at the top. The openings schould be about 15 mm from the glass.