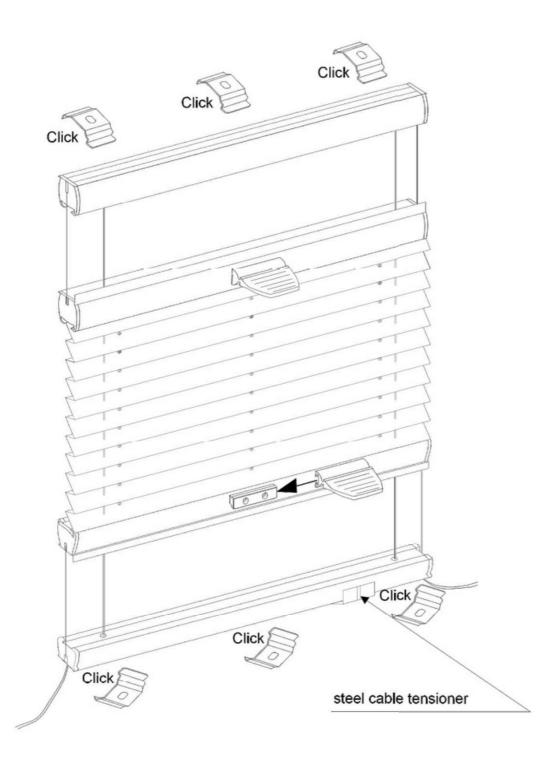

Step II In mounted clips press bottom and top profil of the pleat. Next put on the handles for operating the pleat. Below illustration explain the way of installation.

Step III Adjust the optimal tension by moving the steel cable tensioner left or right. This line prevents the fabric from hanging.