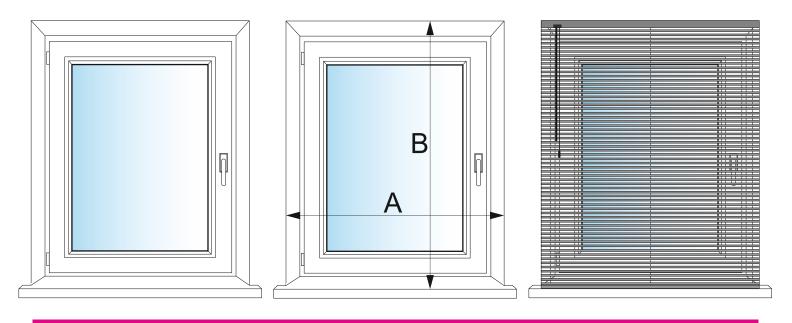

## Choose window

Measure

Dimensions are given in millimeters(mm). You specify the width of the finished blind and the height of the entire blind.

Note that after the blind has been lifted, the set of removed aluminum feathers will take about 3 % of its height plus 3 cm.

Enter the minimum value obtained from measurements A1, A2, A3 in the configurator, **less 10 mm.** 

Example: A = 1250 mm

1250 - 10 = 1240 mm.

Enter the pre-set height in the configurator the value obtained from measurements B less 3 mm.

Example: B = 1500 mm

1500 - <mark>3</mark> = 1497 mm.