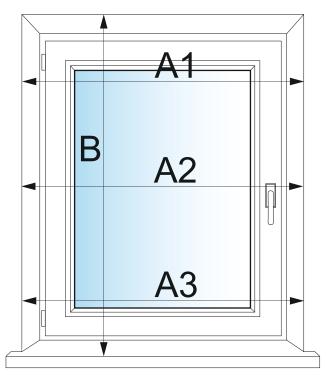

## Pic. 1

To obtain accurate measurements, measure the width of the window door at least 3 positions: On the top, in the middle, and on the bottom (A1, A2, A3). Pic. 1

Measure the window recess at the highest point in Pic. 1.

Enter the minimum value obtained from measurements A1, A2, A3 in the configurator, **less 10 mm.** 

Example: A = 1250 mm

1250 - 10 = 1240 mm.

Enter the pre-set height in the configurator the value obtained from measurements B less 3 mm.