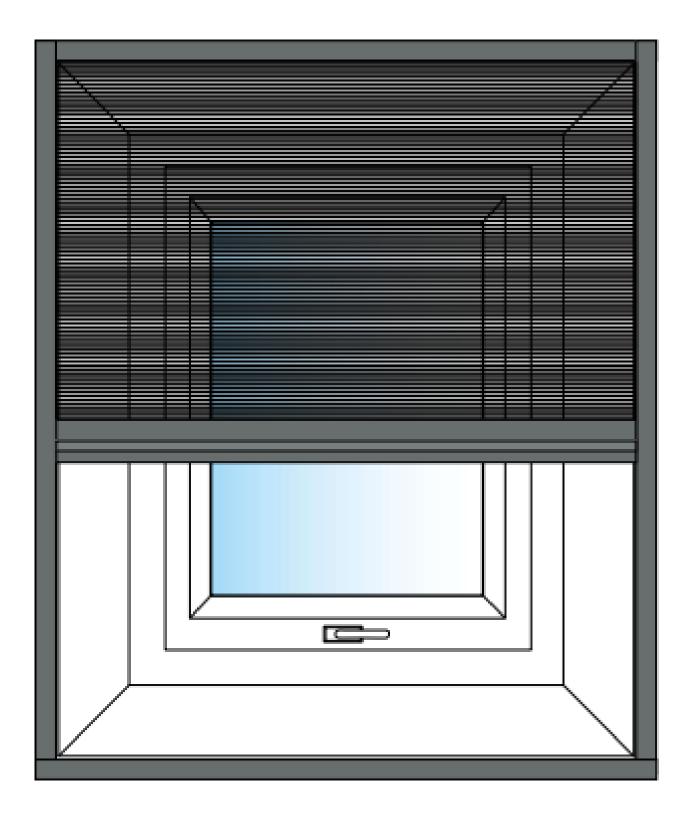

Measurement instructions for pleated mosquito net for skylight.

Mounted to wall, in front of window recess at attic.

Skylight window before installation.

Skylight window after installation of a mosquito net to wall on the attic.