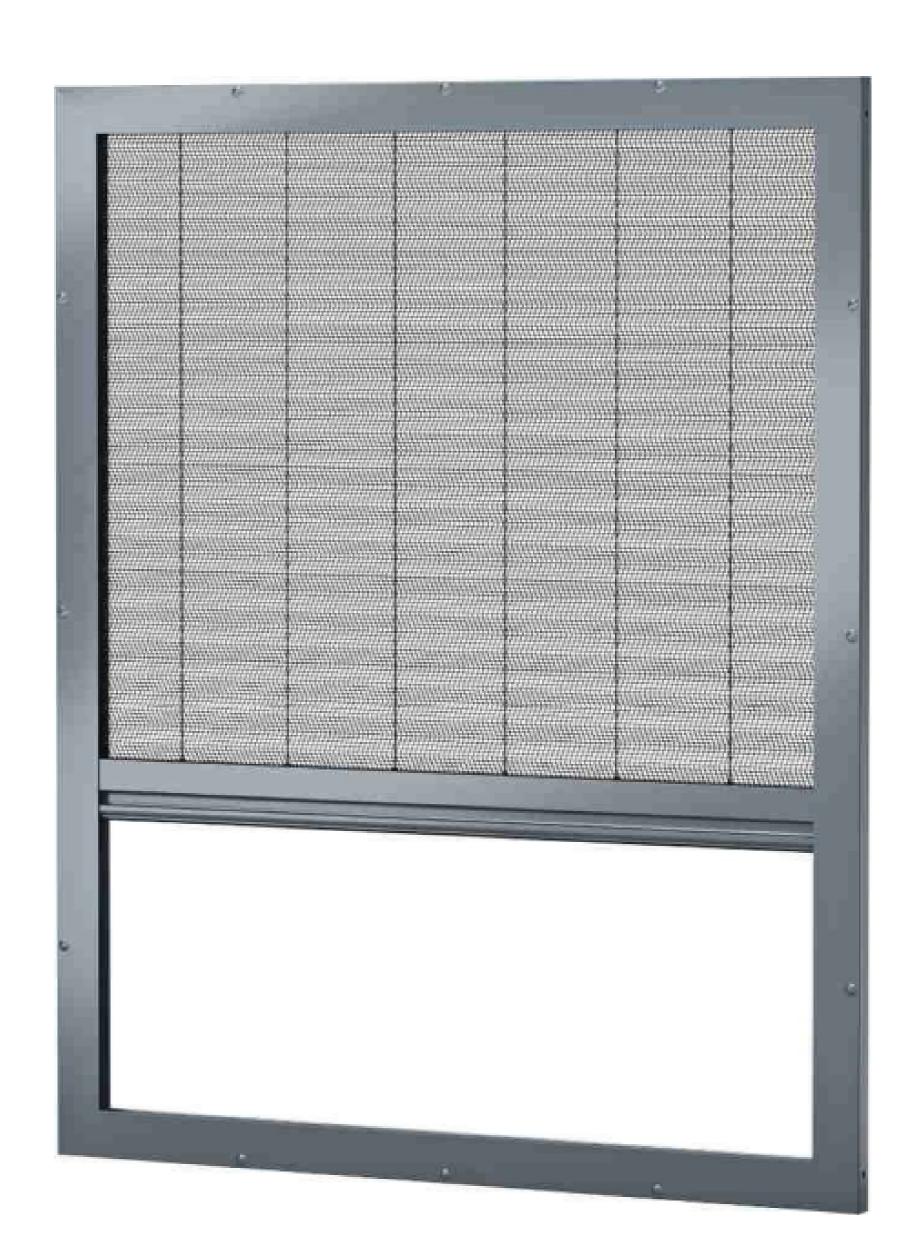

Measurement instructions for pleated mosquito net for skylight.

Mounted to wall, in front of window recess at attic.

Skylight window before installation.

Skylight window after installation of a mosquito net to wall on the attic.