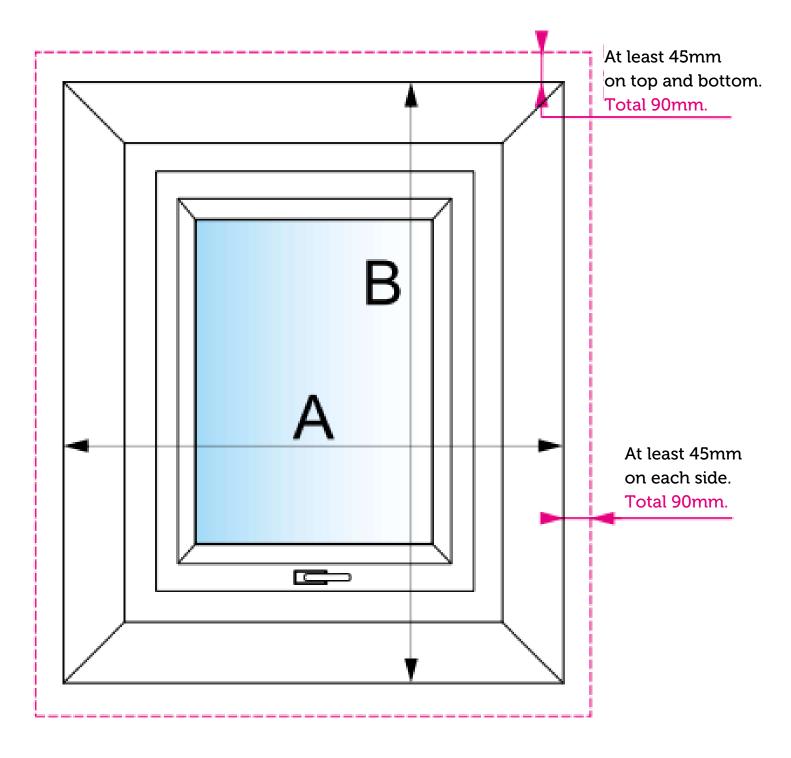

Dimensions are given in millimeters (mm).

The mosquito frame has 45mm. This should be taken during the measurement. Order width is the outside width of the mosquito net including the frame. The order height is the height of the entire mosquito net including the frame.

Fig.1.

Measure the width and height of the window recess (hole in the wall). Figure 1.

Add the width of the mosquito frame 45mm on the left and 45mm on the right when entering the desired width.

Total 90mm.

Example: A = 900mm 900 + 90 = 990mm.

Add the height of the mosquito frame 45mm at the top and 45mm at the bottom when entering the desired height.

Total 90mm.

Example: B = 1400mm 1400 + 90 = 1490mm.